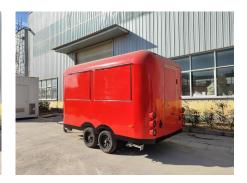

# **FS350R Hot Dog Trailer**

## **Specification**

| Model:             | FS350R                                                                                                                                                                             |
|--------------------|------------------------------------------------------------------------------------------------------------------------------------------------------------------------------------|
| Dimensions:        | 350*200*230cm                                                                                                                                                                      |
| Window:            | Sliding concession windows, with gas struts                                                                                                                                        |
| Color:             | RAL3020                                                                                                                                                                            |
| Cart Size:         | L350xW200xH230cm                                                                                                                                                                   |
| Full Size:         | L500xW200xH230cm                                                                                                                                                                   |
| Net Weight:        | 1,300KG                                                                                                                                                                            |
| Max. Load Weight:  | 1,400KG                                                                                                                                                                            |
| Electrical:        | 110V/60HZ                                                                                                                                                                          |
| Material:          | Frame: Galvanized steel Exterior wall: Cold-rolled steel Insulation: 25mm black cotton Interior wall: ACM Workbench: 201 stainless steel Floor: Non-slip aluminium checkered floor |
| Electrical System: | Electrical panel board Circuit breaker GFCI power sockets Generator receptacle with covers                                                                                         |
| Lighting:          | Standard trailer tail lights & red reflectors Side lights License light Interior light units                                                                                       |
| Accessory:         | 88cm safety chain Trailer hitch ball Trailer coupler Trailer stabilizers Heavy-duty trailer jack with wheel Door stop 7 pin trailer connector Stainless steel propane tank holder  |

### **Details**

- Side - - Front - - Side -

- Side - - Window -

- Vent - - Trailer Bar - - Inside -

- Inside - - Clean Water Tank - - Wastewater Tank -