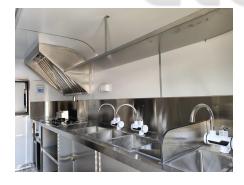

| Water Sink Kits:     | 3 compartment water sink with side splash & drainboard Hand sink Commercial faucets for cold & hot water Floor drain                                                                                  |
|----------------------|-------------------------------------------------------------------------------------------------------------------------------------------------------------------------------------------------------|
| Water Supply System: | 24V water pumps<br>60L plastic clean water tanks<br>80L wastewater tank                                                                                                                               |
| Kitchen Equipment:   | Front stainless steel workbench with cabinets Rear stainless steel workbench with backsplash Gas stove Gas fryer 1.8m under-counter fridge 1m stainless steel exhaust hood Stainless steel wall shelf |
| Warranty:            | 1 year warranty for free                                                                                                                                                                              |

### **Details**

- Side - - Front - - Side -

- Side - - Window -

- Vent - - Trailer Bar - - Inside -

- Inside - - Clean Water Tank - - Wastewater Tank -