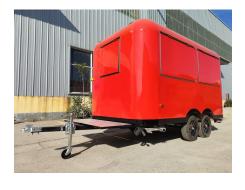

# **FS350R Hot Dog Trailer**

## **Specification**

| Model:             | FS350R                                                                                                                                                                             |
|--------------------|------------------------------------------------------------------------------------------------------------------------------------------------------------------------------------|
| Dimensions:        | 350*200*230cm                                                                                                                                                                      |
| Window:            | Sliding concession windows, with gas struts                                                                                                                                        |
| Color:             | RAL3020                                                                                                                                                                            |
| Cart Size:         | L350xW200xH230cm                                                                                                                                                                   |
| Full Size:         | L500xW200xH230cm                                                                                                                                                                   |
| Net Weight:        | 1,300KG                                                                                                                                                                            |
| Max. Load Weight:  | 1,400KG                                                                                                                                                                            |
| Electrical:        | 110V/60HZ                                                                                                                                                                          |
| Material:          | Frame: Galvanized steel Exterior wall: Cold-rolled steel Insulation: 25mm black cotton Interior wall: ACM Workbench: 201 stainless steel Floor: Non-slip aluminium checkered floor |
| Electrical System: | Electrical panel board Circuit breaker GFCI power sockets Generator receptacle with covers                                                                                         |
| Lighting:          | Standard trailer tail lights & red reflectors Side lights License light Interior light units                                                                                       |
| Accessory:         | 88cm safety chain Trailer hitch ball Trailer coupler Trailer stabilizers Heavy-duty trailer jack with wheel Door stop 7 pin trailer connector Stainless steel propane tank holder  |

### **Details**

- Side - - Front - - Side -

- Side - - Window -

- Vent - - Trailer Bar - - Inside -

- Inside - - Clean Water Tank - - Wastewater Tank -