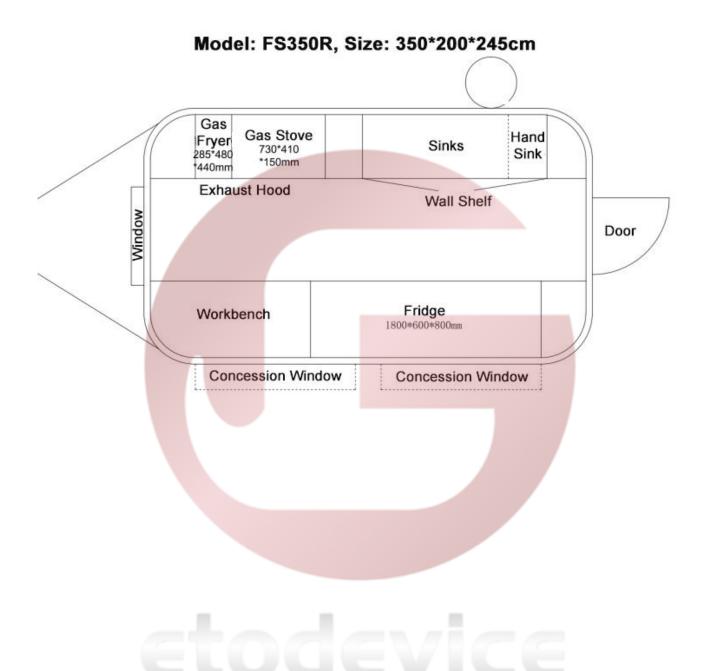

#### Floor Plan

| Water Sink Kits:     | 3 compartment water sink with side splash & drainboard Hand sink Commercial faucets for cold & hot water Floor drain                                                                                  |
|----------------------|-------------------------------------------------------------------------------------------------------------------------------------------------------------------------------------------------------|
| Water Supply System: | 24V water pumps<br>60L plastic clean water tanks<br>80L wastewater tank                                                                                                                               |
| Kitchen Equipment:   | Front stainless steel workbench with cabinets Rear stainless steel workbench with backsplash Gas stove Gas fryer 1.8m under-counter fridge 1m stainless steel exhaust hood Stainless steel wall shelf |
| Warranty:            | 1 year warranty for free                                                                                                                                                                              |