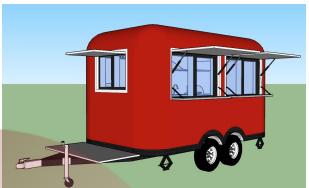

ss steel exhaust hood Stainless steel wall shelf |
| Warranty:            | 1 year warranty for free                                                                                                                                                                              |

For more information on this trailer model, such as size options, pricing, standard configurations, customization and upgrades, production time, delivery terms, etc., please email **sales@etofoodcarts.com**. Our sales agent will contact you within a day or even sooner to address any inquiries you may have



### **Details**







- Side - - Front - - Side -







- Side - - Window -







- Vent - - Trailer Bar - - Inside -







- Inside - - Clean Water Tank - - Wastewater Tank -

#### Floor Plan



## Design