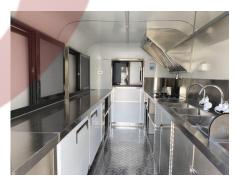

| Water Sink Kits:     | 3 compartment water sink with side splash & drainboard Hand sink Commercial faucets for cold & hot water Floor drain                                                                                  |
|----------------------|-------------------------------------------------------------------------------------------------------------------------------------------------------------------------------------------------------|
| Water Supply System: | 24V water pumps<br>60L plastic clean water tanks<br>80L wastewater tank                                                                                                                               |
| Kitchen Equipment:   | Front stainless steel workbench with cabinets Rear stainless steel workbench with backsplash Gas stove Gas fryer 1.8m under-counter fridge 1m stainless steel exhaust hood Stainless steel wall shelf |
| Warranty:            | 1 year warranty for free                                                                                                                                                                              |

### **Details**

- Side - - Front - - Side -

- Side - - Window -

- Vent - - Trailer Bar - - Inside -

- Inside - - Clean Water Tank - - Wastewater Tank -