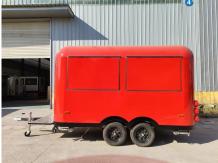

# **FS350R Hot Dog Trailer**

## **Specification**

| Model:             | FS350R                                                                                                                                                                             |
|--------------------|------------------------------------------------------------------------------------------------------------------------------------------------------------------------------------|
| Dimensions:        | 350*200*230cm                                                                                                                                                                      |
| Window:            | Sliding concession windows, with gas struts                                                                                                                                        |
| Color:             | RAL3020                                                                                                                                                                            |
| Cart Size:         | L350xW200xH230cm                                                                                                                                                                   |
| Full Size:         | L500xW200xH230cm                                                                                                                                                                   |
| Net Weight:        | 1,300KG                                                                                                                                                                            |
| Max. Load Weight:  | 1,400KG                                                                                                                                                                            |
| Electrical:        | 110V/60HZ                                                                                                                                                                          |
| Material:          | Frame: Galvanized steel Exterior wall: Cold-rolled steel Insulation: 25mm black cotton Interior wall: ACM Workbench: 201 stainless steel Floor: Non-slip aluminium checkered floor |
| Electrical System: | Electrical panel board Circuit breaker GFCI power sockets Generator receptacle with covers                                                                                         |
| Lighting:          | Standard trailer tail lights & red reflectors Side lights License light Interior light units                                                                                       |
| Accessory:         | 88cm safety chain Trailer hitch ball Trailer coupler Trailer stabilizers Heavy-duty trailer jack with wheel Door stop 7 pin trailer connector Stainless steel propane tank holder  |

### **Details**

- Side - - Front - - Side -

- Side - - Window -

- Vent - - Trailer Bar - - Inside -

- Inside - - Clean Water Tank - - Wastewater Tank -