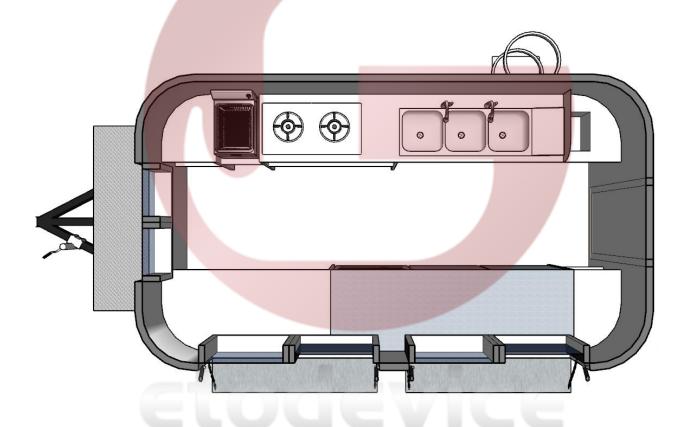

#### Floor Plan

| Water Sink Kits:     | 3 compartment water sink with side splash & drainboard Hand sink Commercial faucets for cold & hot water Floor drain                                                                                  |
|----------------------|-------------------------------------------------------------------------------------------------------------------------------------------------------------------------------------------------------|
| Water Supply System: | 24V water pumps<br>60L plastic clean water tanks<br>80L wastewater tank                                                                                                                               |
| Kitchen Equipment:   | Front stainless steel workbench with cabinets Rear stainless steel workbench with backsplash Gas stove Gas fryer 1.8m under-counter fridge 1m stainless steel exhaust hood Stainless steel wall shelf |
| Warranty:            | 1 year warranty for free                                                                                                                                                                              |