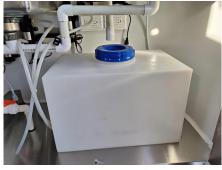

| Water Sink Kits:     | 3 compartment water sink with side splash & drainboard Hand sink Commercial faucets for cold & hot water Floor drain                                                                                  |
|----------------------|-------------------------------------------------------------------------------------------------------------------------------------------------------------------------------------------------------|
| Water Supply System: | 24V water pumps<br>60L plastic clean water tanks<br>80L wastewater tank                                                                                                                               |
| Kitchen Equipment:   | Front stainless steel workbench with cabinets Rear stainless steel workbench with backsplash Gas stove Gas fryer 1.8m under-counter fridge 1m stainless steel exhaust hood Stainless steel wall shelf |
| Warranty:            | 1 year warranty for free                                                                                                                                                                              |

### **Details**

- Side - - Front - - Side -

- Side - - Window -

- Vent - - Trailer Bar - - Inside -

- Inside - - Clean Water Tank - - Wastewater Tank -