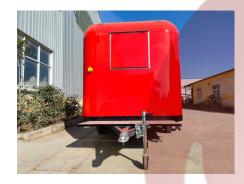

# **FS350R Hot Dog Trailer**

## **Specification**

| Model:             | FS350R                                                                                                                                                                             |
|--------------------|------------------------------------------------------------------------------------------------------------------------------------------------------------------------------------|
| Dimensions:        | 350*200*230cm                                                                                                                                                                      |
| Window:            | Sliding concession windows, with gas struts                                                                                                                                        |
| Color:             | RAL3020                                                                                                                                                                            |
| Cart Size:         | L350xW200xH230cm                                                                                                                                                                   |
| Full Size:         | L500xW200xH230cm                                                                                                                                                                   |
| Net Weight:        | 1,300KG                                                                                                                                                                            |
| Max. Load Weight:  | 1,400KG                                                                                                                                                                            |
| Electrical:        | 110V/60HZ                                                                                                                                                                          |
| Material:          | Frame: Galvanized steel Exterior wall: Cold-rolled steel Insulation: 25mm black cotton Interior wall: ACM Workbench: 201 stainless steel Floor: Non-slip aluminium checkered floor |
| Electrical System: | Electrical panel board Circuit breaker GFCI power sockets Generator receptacle with covers                                                                                         |
| Lighting:          | Standard trailer tail lights & red reflectors Side lights License light Interior light units                                                                                       |
| Accessory:         | 88cm safety chain Trailer hitch ball Trailer coupler Trailer stabilizers Heavy-duty trailer jack with wheel Door stop 7 pin trailer connector Stainless steel propane tank holder  |

### **Details**

- Side - - Front - - Side -

- Side - - Window -

- Vent - - Trailer Bar - - Inside -

- Inside - - Clean Water Tank - - Wastewater Tank -